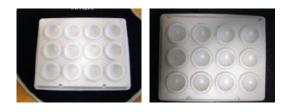

### **REUSABLE MM10 SYSTEM**

### Reader plate for blood typing system MM10

### APPLICATION

Blood typing

### BENEFITS

• High-quality reading thanks to the unique nature of the highly resistant material used for the wells and its colour

| Ref.      | Product description                          | Sales unit |
|-----------|----------------------------------------------|------------|
| PLMM10-60 | Reader plate for blood typing system MM10-60 | 1          |
| PLMM10-72 | Reader plate for blood typing system MM10-72 | 1          |

### **REUSABLE MM10 SYSTEM**

Mixer plate for blood typing system MM10

### **APPLICATION**

#### Blood typing

### BENEFITS

- Transparent mixer for enhanced visibility during mixing
- The moulded beads in the mixer plate provide uniform, simultaneous rotational mixing in all the wells

| Ref.      | Product description                         | Sales unit |
|-----------|---------------------------------------------|------------|
| PMMM10-60 | Mixer plate for blood typing system MM10-60 | 1          |
| PMMM10-72 | Mixer plate for blood typing system MM10-72 | 1          |