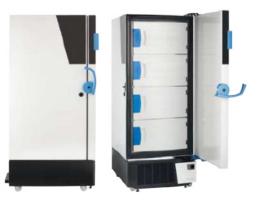

# Store & secure your samples

LABELIANS storage boxes

Minus 80°C deep cold high performing solutions

# Store & secure your samples

Premium fridges and freezers

 Your preferred brands for -80°C storage solutions

# Store & secure your samples

 Easy to use and convenient storage and archiving range

Your preferred brand for -80° C storage

# Store & secure your samples

• Your preferred brand for -80° C storage

• Truly secure safety cabinets