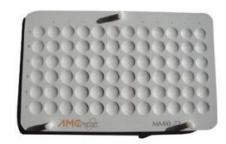

### SINGLE USE PLASTIGROUP60® SYSTEM

### Blood typing system Plastigroup60®

### APPLICATION

Blood typing

#### BENEFITS

- System comprising 200 cardboard reading plates and 200 polystyrene mixer plates
- For use with the SOC60 base
- Time saving
- Alphanumeric markers ensure easy, high-quality reading
  The flexible polystyrene mixer plate allows for uniform,
- simultaneous mixing of all the discs
- 60 wells

| Ref.      | Product description                                                                         | Sales unit |
|-----------|---------------------------------------------------------------------------------------------|------------|
| GROUP60   | Blood typing system, single use, breakpoints, analysis plate + mixer plate Plastigroup60®   | 200        |
| GROUP60NS | Blood typing system, single use, no breakpoint, analysis plate + mixer plate Plastigroup60® | 200        |