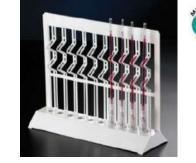

### **SEDIPLAST®**

#### Sedimentation rate pipette and tube Sediplast<sup>®</sup>

#### SEDIPLAST®

#### Rack for 10 sedimentation rate pipettes Sediplast®

### APPLICATION

 Keeps pipettes upright when determining sedimentation rate according to Westergren

#### **BENEFITS**

 Can be attached side by side for use in multiples of 10 positions

| Ref. | Product description                                | Sales unit |
|------|----------------------------------------------------|------------|
| SDP  | Rack for 10 sedimentation rate pipettes Sediplast® | 1          |