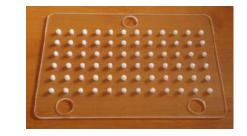

### SINGLE USE PLASTIGROUP60® SYSTEM

#### Working base for Plastigroup60®

### **APPLICATION**

• Holds the reading plate and mixing plate of the Plastigroup60® system

| Ref.  | Product description             | Sales unit |
|-------|---------------------------------|------------|
| SOC60 | Working base for Plastigroup60® | 1          |