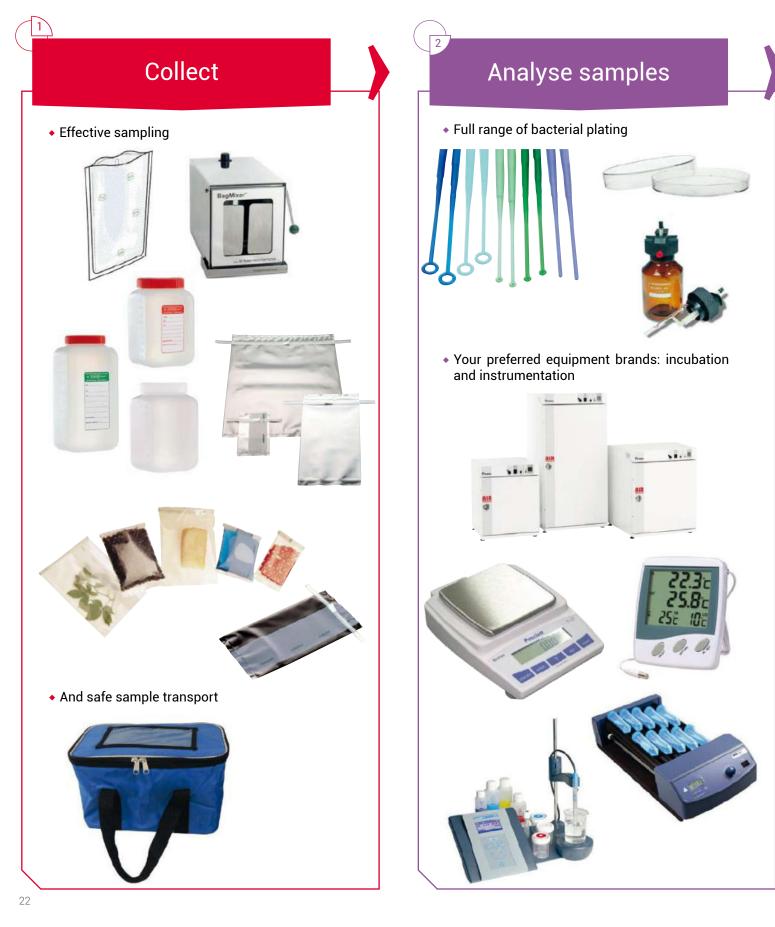

# OUR SOLUTIONS FOR SWAB SAMPLING THAT MEET YOUR HIGHEST DEMANDS

2

| Collect                                                                                       |
|-----------------------------------------------------------------------------------------------|
| <ul> <li>A wide range of sampling swabs</li> </ul>                                            |
|                                                                                               |
|                                                                                               |
|                                                                                               |
| CCPAN [RO] Harr CD   + + ([]                                                                  |
|                                                                                               |
| <ul> <li>Sample transport solution that guarantee protec-<br/>tion and reliability</li> </ul> |
|                                                                                               |
|                                                                                               |

# Analyse samples

• A full bunch of bacterial plating

Incubation equipments sized to your needs