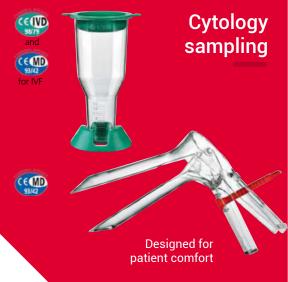

# OUR SOLUTIONS FOR A PERFORMING ANATOMOPATHOLOGY PROCESS

## Protect your patients & your colleagues

3

 PPE (Personal Protective Equipment) for a safe comfort

 High quality and norms compliant containers for cytotoxic waste

And devices for anatomical waste

Truly secure safety cabinets

# Store & secure your samples

 Easy to use and convenient storage and archiving range

Your preferred brand for -80° C storage