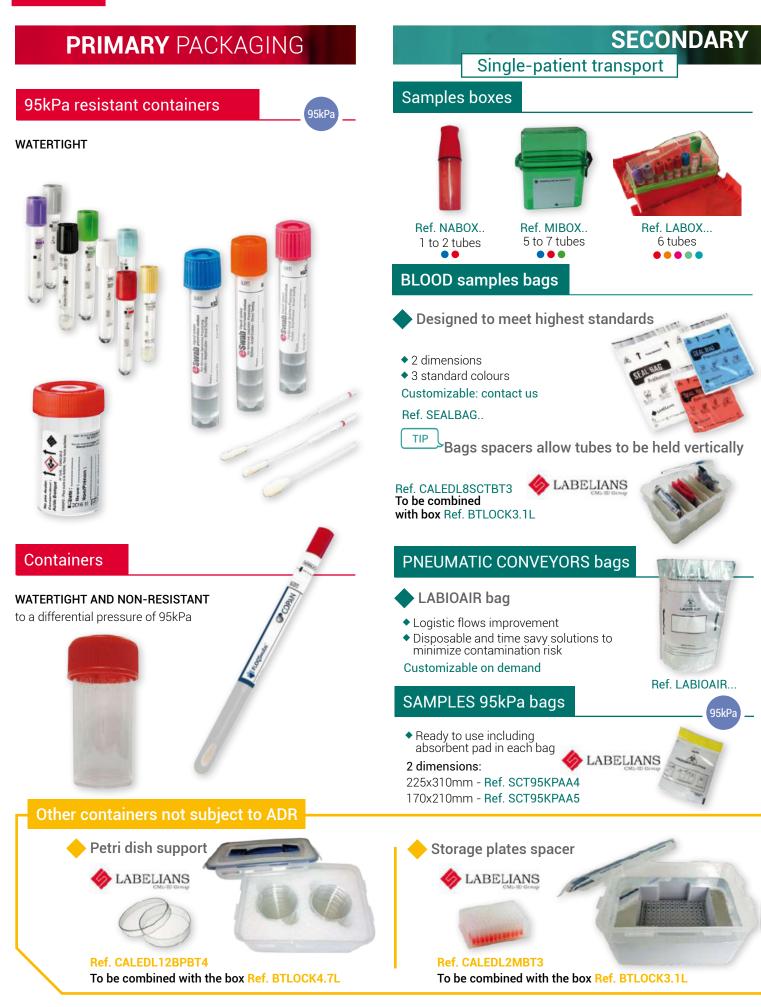

### **BLOOD** samples boxes and spacers

### Transport box for 35 tubes

- Absorbent spacer
- Gripping handle for easy spacer removal
- Simple and efficient opening/closing system

### Ref. CALEDL35TBT3

#### To be combined with box Ref. BTLOCK3.1L

### BOX'AIR transport

- Light and compact
- Stackable
- 2 versions available for 5/7ml or 10ml tubes

### Ref. BOXAIR77T..

### URINARY samples spacer and boxes

Transport box for 12 vials 40/60ml

- Absorbent spacer
- Gripping handle for easy removal of the späcer
- Simple and efficient opening and closing system

#### Ref. CALEDL12FBT4

### To be combined with box

Ref. BTLOCK4.7L

## **OUTER** PACKAGING

### Transport bags

for easy maintenance Sealable for safe transport Stockable, saves space

Ref. CAISTRISOT35L

during transport or storage

LABELIANS

LABELIANS