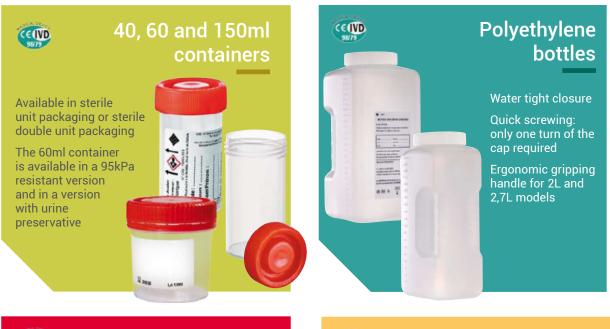

### URINARY samples spacer and boxes

Transport box for 12 vials 40/60ml

- Absorbent spacer
- Gripping handle for easy removal of the späcer
- Simple and efficient opening and closing system

#### Ref. CALEDL12FBT4

### To be combined with box

Ref. BTLOCK4.7L