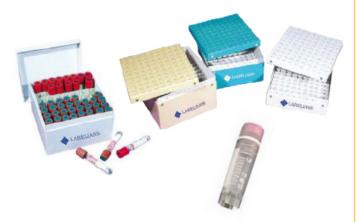

# Store & secure your samples

LABELIANS storage boxes

Minus 80°C deep cold high performing solutions