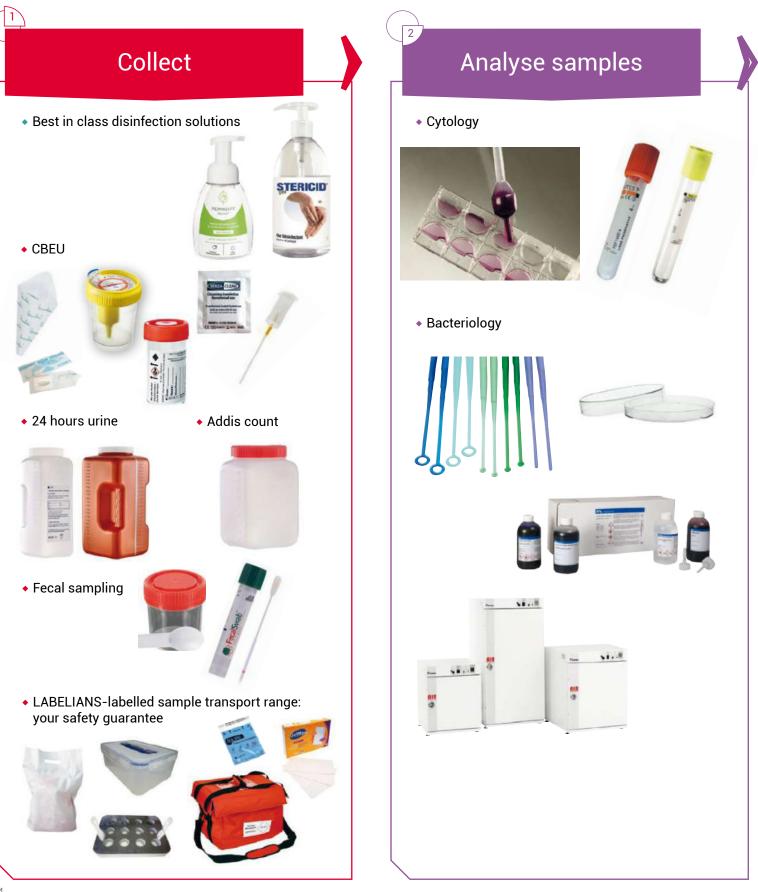

# OUR SOLUTIONS FOR SWAB SAMPLING THAT MEET YOUR HIGHEST DEMANDS

2

| Collect                                                                                       |
|-----------------------------------------------------------------------------------------------|
| <ul> <li>A wide range of sampling swabs</li> </ul>                                            |
|                                                                                               |
|                                                                                               |
|                                                                                               |
| CCPAN [RO] Harr CD   + + ([]                                                                  |
|                                                                                               |
| <ul> <li>Sample transport solution that guarantee protec-<br/>tion and reliability</li> </ul> |
|                                                                                               |
|                                                                                               |

# Analyse samples

• A full bunch of bacterial plating

Incubation equipments sized to your needs