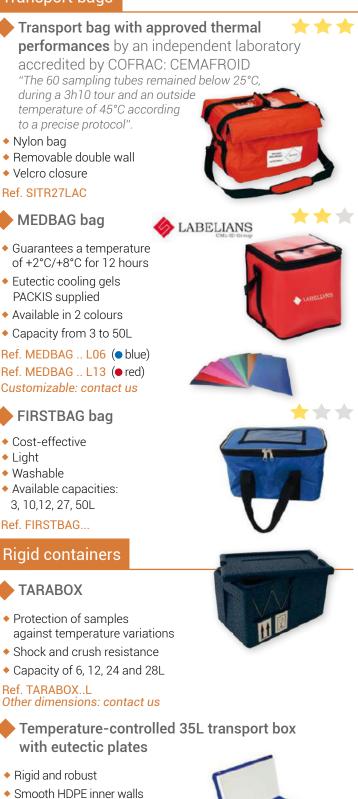

## **OUTER** PACKAGING

### Transport bags

for easy maintenance Sealable for safe transport Stockable, saves space

Ref. CAISTRISOT35L

during transport or storage

LABELIANS

LABELIANS