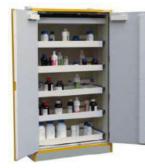

 Waste disposals that perfectly meet your hygienists highest standards

Truly safe safety cabinets

• Truly safe safety cabinets

# Protect your patients & your colleagues

 PPE (Personal Protective Equipment) for a safe comfort

Best in class disinfection solutions

• High quality and norms compliant hazardous waste disposal

• Truly secure safety cabinet

# Protect your patients & your colleagues

3

 PPE (Personal Protective Equipment) for a safe comfort

Best in class disinfection solutions

 High quality and norms compliant hazardous waste disposal

Truly secure safety cabinet

## Protect your patients & your colleagues

3

 PPE (Personal Protective Equipment) for a safe comfort

 High quality and norms compliant containers for cytotoxic waste

And devices for anatomical waste

Truly secure safety cabinets