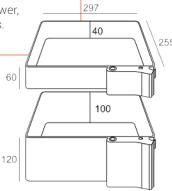

Our popular Boby trolleys offer a large storage capacity with a very small footprint; the trolley can be pivoted upon itself and moved with ease.

It is now also available with a low and a high drawer, allowing for the storage of blood collection tubes.