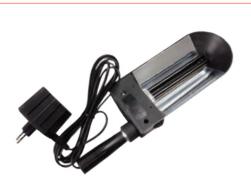

## **LAMPS**

Basic companion to your blood drawing chair, examination or gynecology couch, the examination lamp comes in a variety of versions. Choose for a LED or halogen light that offers optimal illumination of the working area. A large choice of mounting accessories and mobile feet allow you to configure the lamp at will. Specialist lamps, such as a Wood's lamp, complete our lighting range.