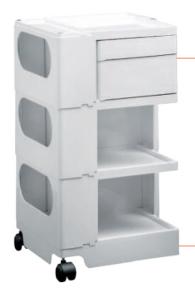

#### **MOBILE TROLLEYS**

No sampling room is complete without a mobile trolley to keep your consumables close at hand. Select one of our many models that combine mobility and an optimized use of the available space.

Our popular Boby trolleys offer a large storage capacity with a very small footprint; the trolley can be pivoted upon itself and moved with ease.

It is now also available with a low and a high drawer, allowing for the storage of blood collection tubes.