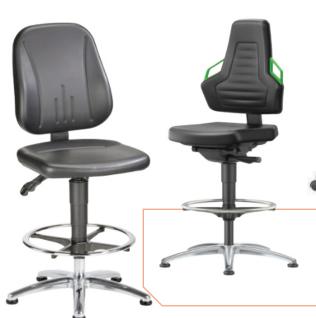

#### **SEATS AND STOOLS**

With our wide selection of specialist and general use seats and stools you will always be able to find the right chair for you.

In the sampling or examination room our bioleader® stools can be color matched to your blood sampling chair or examination/gynecology couch. Other types of stools and seats can be equipped with a footrest or backrest.