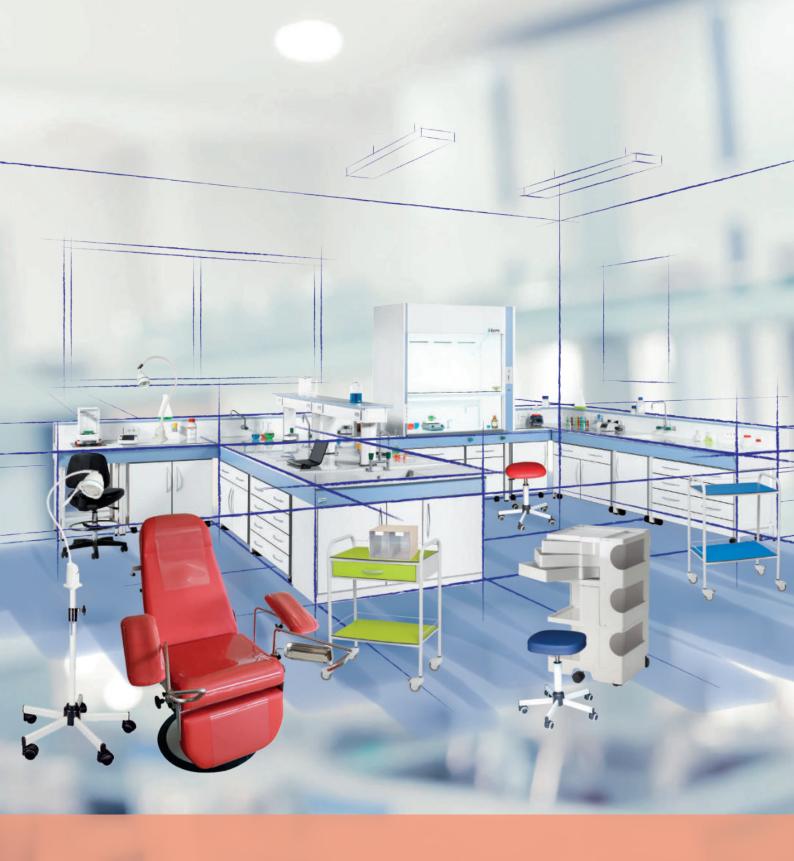

### Discover the advantages of the FMBIO®5 blood sampling chair

As a manufacturer of blood sampling chairs we take pride in offering a selection of quality seats to match your requirements.

8 Anti-slip padding at the front of the seat

#### **SEATS AND STOOLS**

With our wide selection of specialist and general use seats and stools you will always be able to find the right chair for you.

In the sampling or examination room our bioleader® stools can be color matched to your blood sampling chair or examination/gynecology couch. Other types of stools and seats can be equipped with a footrest or backrest.

## **LAMPS**

Basic companion to your blood drawing chair, examination or gynecology couch, the examination lamp comes in a variety of versions. Choose for a LED or halogen light that offers optimal illumination of the working area. A large choice of mounting accessories and mobile feet allow you to configure the lamp at will. Specialist lamps, such as a Wood's lamp, complete our lighting range.

#### **MOBILE TROLLEYS**

No sampling room is complete without a mobile trolley to keep your consumables close at hand. Select one of our many models that combine mobility and an optimized use of the available space.

Our popular Boby trolleys offer a large storage capacity with a very small footprint; the trolley can be pivoted upon itself and moved with ease.

It is now also available with a low and a high drawer, allowing for the storage of blood collection tubes.