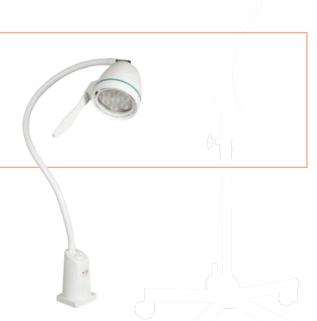

## **LAMPS**

Basic companion to your blood drawing chair, examination or gynecology couch, the examination lamp comes in a variety of versions. Choose for a LED or halogen light that offers optimal illumination of the working area. A large choice of mounting accessories and mobile feet allow you to configure the lamp at will. Specialist lamps, such as a Wood's lamp, complete our lighting range.