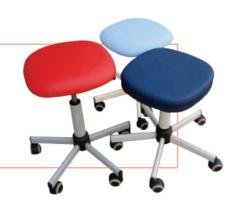

#### **SEATS AND STOOLS**

With our wide selection of specialist and general use seats and stools you will always be able to find the right chair for you.

In the sampling or examination room our bioleader® stools can be color matched to your blood sampling chair or examination/gynecology couch. Other types of stools and seats can be equipped with a footrest or backrest.