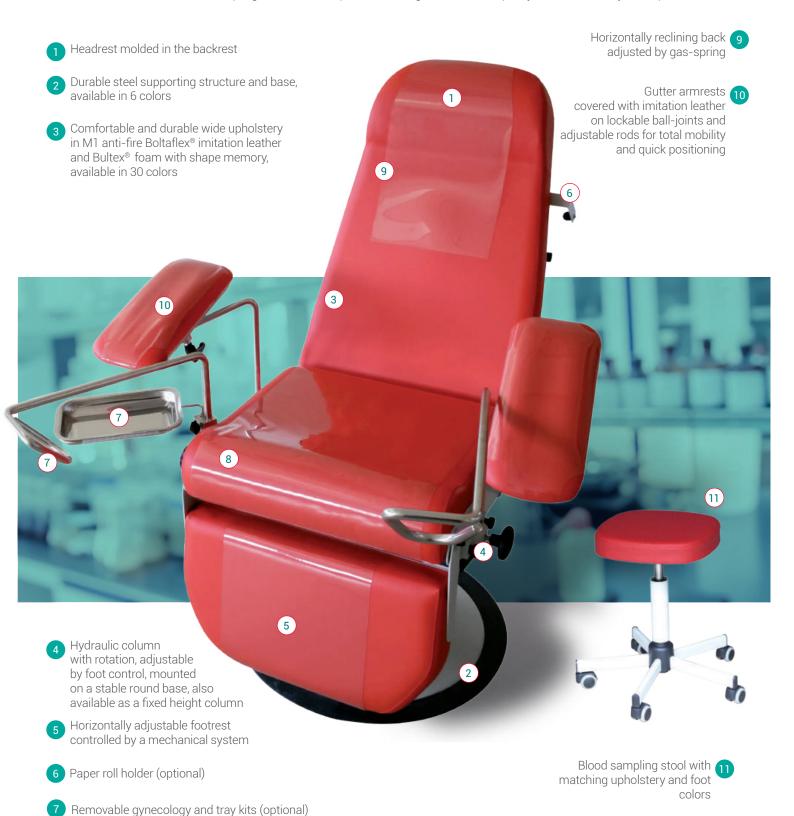

### Discover the advantages of the FMBIO®5 blood sampling chair

As a manufacturer of blood sampling chairs we take pride in offering a selection of quality seats to match your requirements.

8 Anti-slip padding at the front of the seat