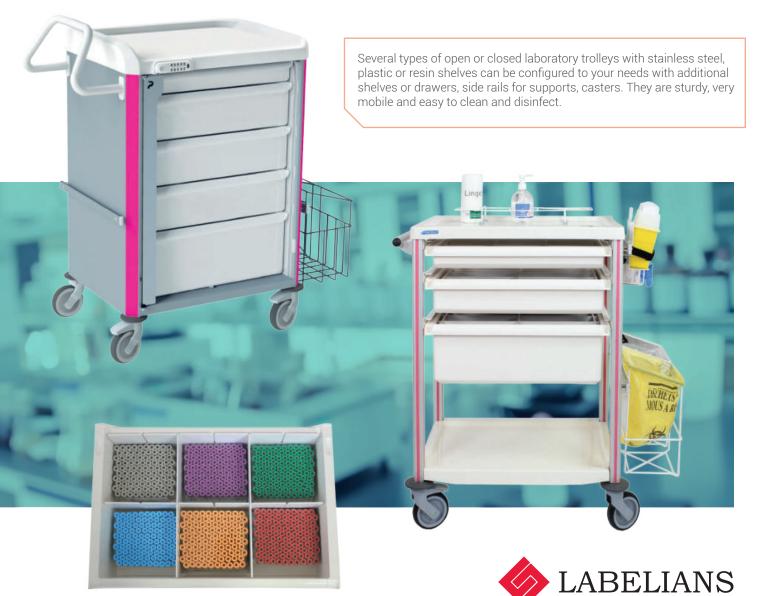

#### **MOBILE TROLLEYS**

No sampling room is complete without a mobile trolley to keep your consumables close at hand. Select one of our many models that combine mobility and an optimized use of the available space.